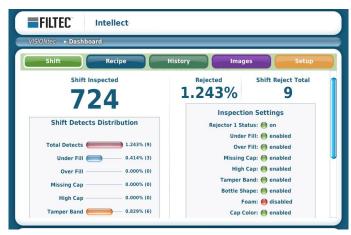

INTELLECT provides a user-friendly 19" color touch screen operator interface. The platform integrates multiple types of inspection technologies in a modular fashion to reduce size of footprint on the line. It also provides easy-to-use tools that identify overall production quality or specific inspection results for each inspected container.

## **User-friendly Operator Interface**

- Smart phone look and feel
- Intuitive navigation
- Apps for different functions