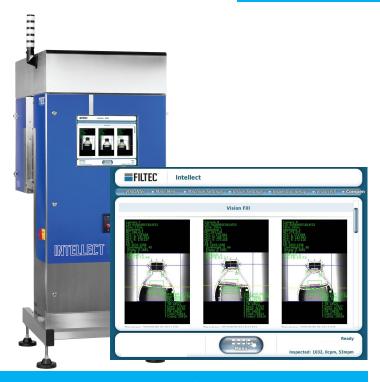

#### FILTEC INTELLECT

Track Product Container Quality and Production Line Efficiency with the Ease of Using a Smart Phone

Intellect Vision Inspection of PET Bottle Fill Levels

FILTEC INTELLECT is a unique container inspection platform designed to track, monitor, and report on container quality through each step of the entire packaging process.

INTELLECT provides a user-friendly 19" color touch screen operator interface. The platform integrates multiple types of inspection technologies in a modular fashion to reduce size of footprint on the line. It also provides easy-to-use tools that identify overall production quality or specific inspection results for each inspected container.