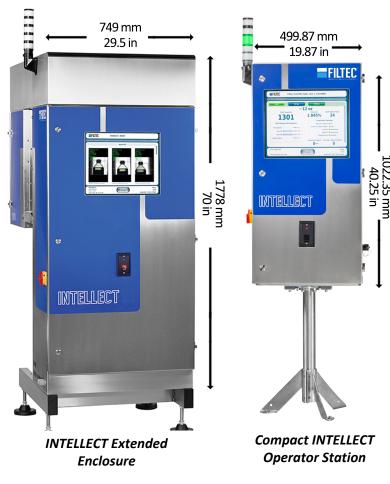

INTELLECT provides a user-friendly 19" color touch screen operator interface. The platform integrates multiple types of inspection technologies in a modular fashion to reduce size of footprint on the line. It also provides easy-to-use tools that identify overall production quality or specific inspection results for each inspected container.