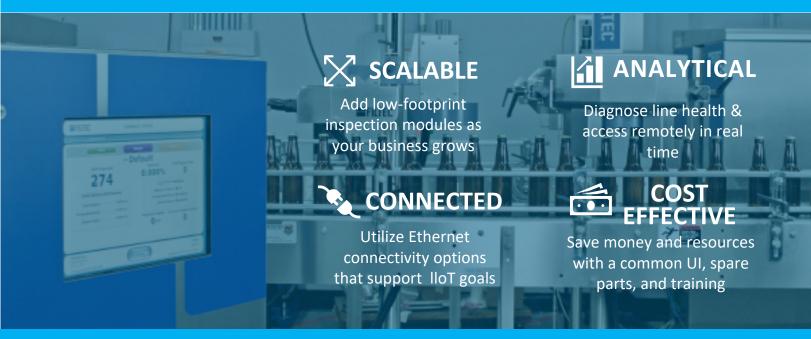

## **System Highlights:**

#### **Available Intellect Versions:**

There is an INTELLECT for every line and almost any type of product container. Intellect integrates with FILTEC's broad range of inspection modules, including: